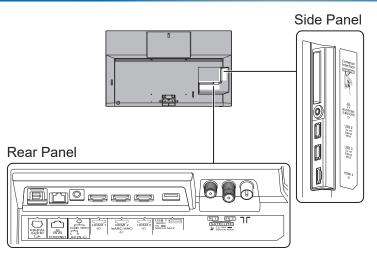

## TX-55HZN1508

55" OLED 4K2KTV

## **SPECIFICATIONS**

| Dimensions (W x H x D) | 1 228 mm x 772 mm x 350 mm |  |
|------------------------|----------------------------|--|
|                        | (With Pedestal)            |  |
|                        | 1 228 mm x 750 mm x 58 mm  |  |
|                        | (TV only)                  |  |
| Mass                   | 30.0 kg (With Pedestal)    |  |
|                        | 25.0 kg (TV only)          |  |

## DIMENSIONS



JACKS



## Note:

To make sure that the OLED TV fits the cabinet properly when a high degree of precision is required, we recommend that you use the OLED TV itself to make the necessary cabinet measurements. Panasonic cannot be responsible for inaccuracies in cabinet design or manufacture.

Specifications are subject to change without notice. Non-metric weights and measurements are approximate.