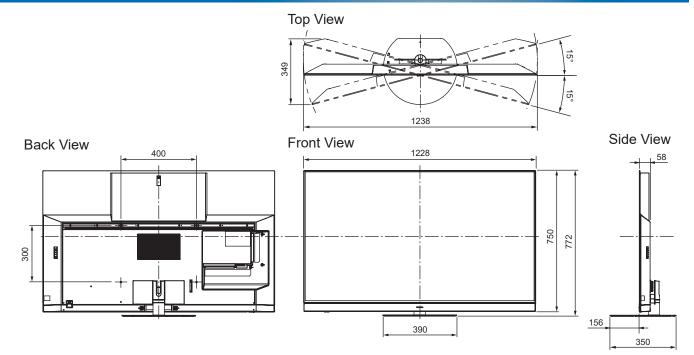

## **SPECIFICATIONS**

| Dimensions (W x H x D) | 1 228 mm x 772 mm x 350 mm |  |
|------------------------|----------------------------|--|
|                        | (With Pedestal)            |  |
|                        | 1 228 mm x 750 mm x 58 mm  |  |
|                        | (TV only)                  |  |
| Mass                   | 30.0 kg (With Pedestal)    |  |
|                        | 25.0 kg (TV only)          |  |

## DIMENSIONS

JACKS

## Note:

To make sure that the OLED TV fits the cabinet properly when a high degree of precision is required, we recommend that you use the OLED TV itself to make the necessary cabinet measurements. Panasonic cannot be responsible for inaccuracies in cabinet design or manufacture.